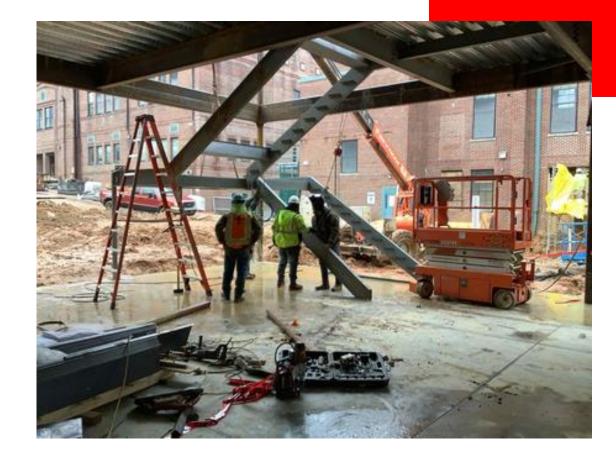

lation continues
- Lighting installation continues in Area B and Area D
- Ceiling grid installation continues
- Hard ceiling installation continues
- Interior painting continues in Area A and Area B
- Steel erection continuing at new addition
- Replacement of standing seam metal roof continuing
- Curtainwall clips install continuing
- Parapet framing continuing
- Roof deck install continuing

### **BUDGET/SCHEDULE**

#### **Construction Budget**

\$17,600,000.00

#### **Budget Status**

\$8,839,447.43

#### Substantial Completion:

July 25, 2022

#### Schedule Status:

On Schedule

Completed By: Chris Hubbard



#### New addition structural steel





#### Parapet framing beginning

#### Second floor concrete pour complete





#### Roof curbs delivered

#### Cafeteria brick completion





#### Stair installation at new addition

### Media center ceiling grid and paint





Mezzanine HVAC