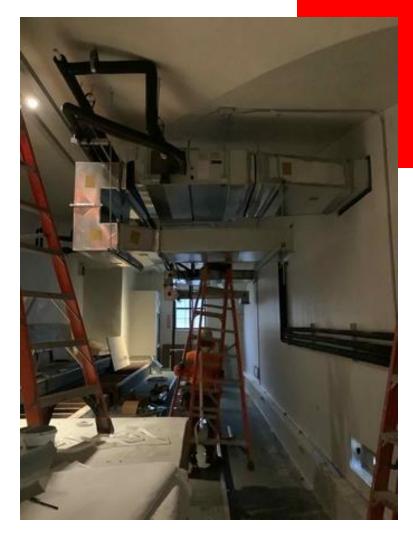

installation continues
- Hard ceiling installation continues
- Interior painting continues in Area A and Area B
- Steel erection continuing at new addition
- Replacement of standing seam metal roof continuing
- Curtainwall clips install continuing
- Parapet framing continuing
- Roof deck install continuing

### **BUDGET/SCHEDULE**

#### **Construction Budget**

\$17,600,000.00

#### **Budget Status**

\$8,839,447.43

#### Substantial Completion:

July 25, 2022

#### Schedule Status:

On Schedule

Completed By: Chris Hubbard



#### New addition structural steel





#### Parapet framing beginning

#### Second floor concrete pour complete





#### Roof curbs delivered

#### Cafeteria brick completion





#### Stair installation at new addition

### Media center ceiling grid and paint





Mezzanine HVAC