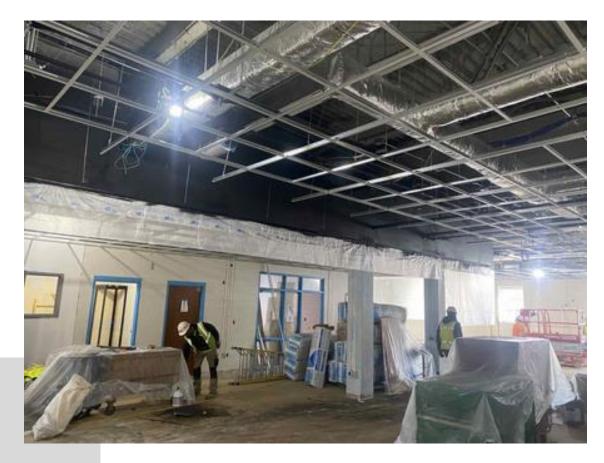

id installation continues
- Hard ceiling installation continues
- Interior painting continues in Area A and Area B
- Steel erection continuing at new addition
- Replacement of standing seam metal roof continuing
- Curtainwall clips install continuing
- Parapet framing continuing
- Roof deck install continuing

### **BUDGET/SCHEDULE**

#### **Construction Budget**

\$17,600,000.00

#### **Budget Status**

\$8,839,447.43

#### Substantial Completion:

July 25, 2022

#### Schedule Status:

On Schedule

Completed By: Chris Hubbard



#### New addition structural steel





#### Parapet framing beginning

#### Second floor concrete pour complete





#### Roof curbs delivered

#### Cafeteria brick completion





#### Stair installation at new addition

### Media center ceiling grid and paint





Mezzanine HVAC