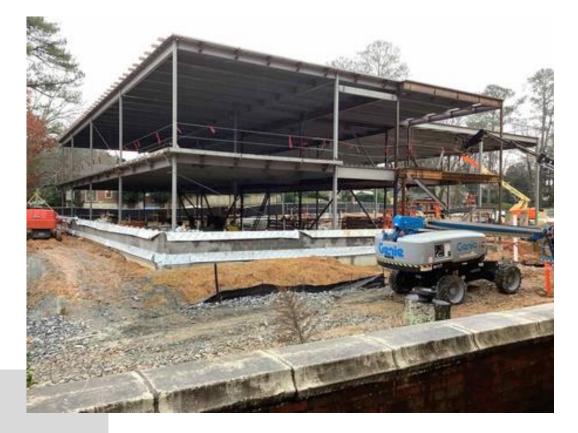

voltage rough-in continues
- Sheetrock continues throughout building
- Sheetrock finishing continues throughout building
- Fire sprinkler installation continues
- Lighting installation continues in Area B and Area D
- Ceiling grid installation continues
- Hard ceiling installation continues
- Interior painting continues in Area A and Area B
- Steel erection continuing at new addition
- Replacement of standing seam metal roof continuing
- Curtainwall clips install continuing
- Parapet framing continuing
- Roof deck install continuing

### **BUDGET/SCHEDULE**

#### **Construction Budget**

\$17,600,000.00

#### **Budget Status**

\$8,839,447.43

#### Substantial Completion:

July 25, 2022

#### Schedule Status:

On Schedule

Completed By: Chris Hubbard



#### New addition structural steel





#### Parapet framing beginning

#### Second floor concrete pour complete





#### Roof curbs delivered

#### Cafeteria brick completion





#### Stair installation at new addition

### Media center ceiling grid and paint





Mezzanine HVAC