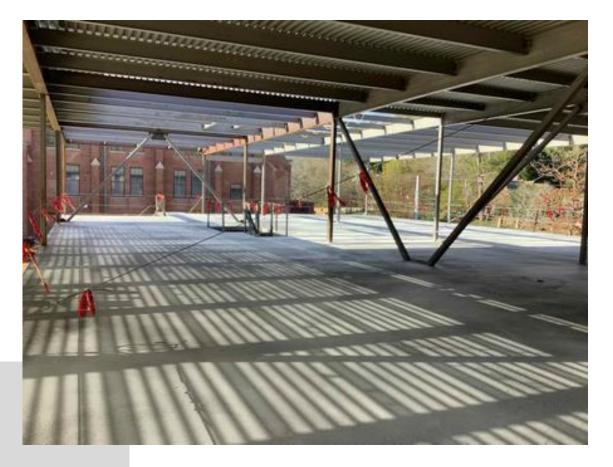

ck finishing continues throughout building
- Fire sprinkler installation continues
- Lighting installation continues in Area B and Area D
- Ceiling grid installation continues
- Hard ceiling installation continues
- Interior painting continues in Area A and Area B
- Steel erection continuing at new addition
- Replacement of standing seam metal roof continuing
- Curtainwall clips install continuing
- Parapet framing continuing
- Roof deck install continuing

### **BUDGET/SCHEDULE**

#### **Construction Budget**

\$17,600,000.00

#### **Budget Status**

\$8,839,447.43

#### Substantial Completion:

July 25, 2022

#### Schedule Status:

On Schedule

Completed By: Chris Hubbard



#### New addition structural steel





#### Parapet framing beginning

#### Second floor concrete pour complete





#### Roof curbs delivered

#### Cafeteria brick completion





#### Stair installation at new addition

### Media center ceiling grid and paint





Mezzanine HVAC