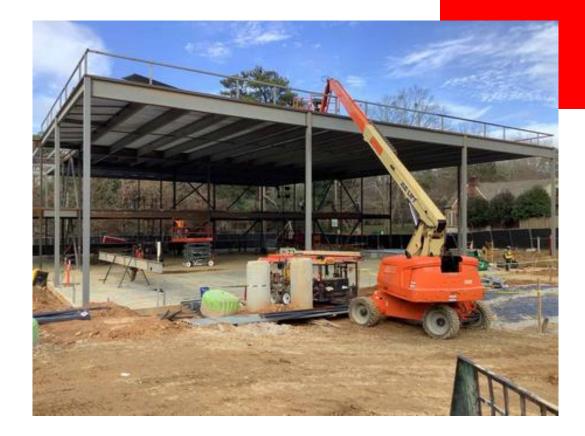

ltage rough-in continues
- Sheetrock continues throughout building
- Sheetrock finishing continues throughout building
- Fire sprinkler installation continues
- Lighting installation continues in Area B and Area D
- Ceiling grid installation continues
- Hard ceiling installation continues
- Interior painting continues in Area A and Area B
- Steel erection continuing at new addition
- Replacement of standing seam metal roof continuing
- Curtainwall clips install continuing
- Parapet framing continuing
- Roof deck install continuing

### **BUDGET/SCHEDULE**

#### **Construction Budget**

\$17,600,000.00

#### **Budget Status**

\$8,839,447.43

#### Substantial Completion:

July 25, 2022

#### Schedule Status:

On Schedule

Completed By: Chris Hubbard



#### New addition structural steel





#### Parapet framing beginning

#### Second floor concrete pour complete





#### Roof curbs delivered

#### Cafeteria brick completion





#### Stair installation at new addition

### Media center ceiling grid and paint





Mezzanine HVAC